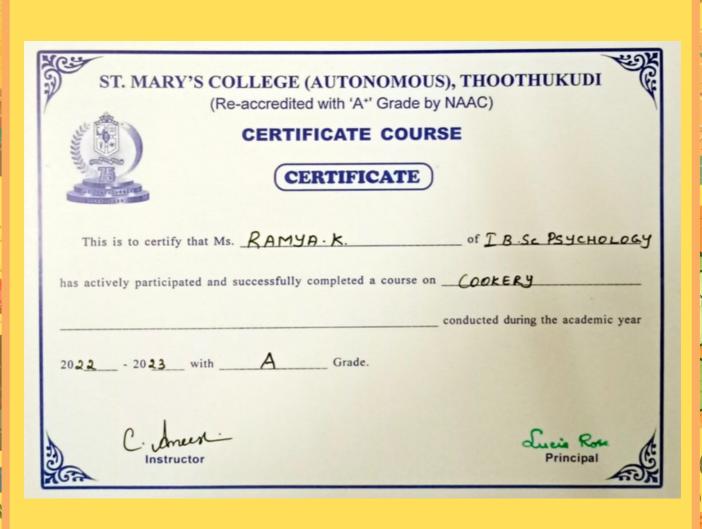

#### ST.MARY'S COLLEGE(Autonomous), THOOTHUKUDI CERTIFICATE COURSE 2022-2023- Cookery (SSC)

| S.<br>No. | Names                   | Register<br>Number | Department | (20<br>Marks) | Practical<br>(25 Marks) | Attendance<br>(5 Marks) | Total<br>(50Marks) | Percen-<br>tage | Grade |  |
|-----------|-------------------------|--------------------|------------|---------------|-------------------------|-------------------------|--------------------|-----------------|-------|--|
| 1         | Rofina.R                | USBA17             | BBA        | 19            | 25                      | 5                       | 49                 | 98              | Α     |  |
| 2         | Swetha.T                | USBA21             | BBA        | 17            | 23                      | 5                       | 45                 | 90              | Α     |  |
| 3         | Anushya Clara.K         | USEN01             | English    | 14            | 22                      | 4                       | 40                 | 80              | Α     |  |
| 4         | Ramya.K                 | USPS15             | Psychology | 19            | 24                      | 3                       | 46                 | 92              | Α     |  |
| 5         | Jenifer.C               | USPS06             | Psychology | 17            | 22                      | 5                       | 44                 | 88              | Α     |  |
| 6         | Freeda Ruby Judith.R    | USPS05             | Psychology | 17            | 22                      | 4                       | 45                 | 90              | Α     |  |
| 7         | Jeni Kalpana.R          | USCA19             | Commerce A | 19            | 24                      | 5                       | 48                 | 96              | Α     |  |
| 8         | Janani.S                | USCB11             | Commerce B | 13            | 24                      | 5                       | 42                 | 84              | Α     |  |
| 9         | Queen Rose Corera.M     | USCB21             | Commerce B | 16            | 24                      | 5                       | 45                 | 90              | Α     |  |
| 10        | Santhiya.S              | USCB26             | Commerce B | 17            | 24                      | 5                       | 46                 | 92              | Α     |  |
| 11        | Sorna Varsha.S          | USCB28             | Commerce B | 18            | 25                      | 5                       | 48                 | 96              | Α     |  |
| 12        | Ummusalmal<br>Affrose.M | USCB34             | Commerce B | 17            | 25                      | 5                       | 47                 | 94              | Α     |  |
| 13        | Vijayalakshmi.P         | USCB35             | Commerce B | 13            | 23                      | 5                       | 41                 | 82              | Α     |  |
| 14        | Vishnu Priya.R          | USCB37             | Commerce B | 17            | 23                      | 5                       | 45                 | 90              | Α     |  |